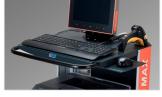

#### The ideal companion for flexible use

- Integrated battery for mobile use of PC, label printer and charging station
- Height-adjustable work surface prevents fatigue
- Sturdy construction ensures safe stand
- Variable modular system enables individual adaptation
- Freezer model with insulation available

#### **Features**

Aluminium base frame with four swivel castors

Support: 500 x 440 mm (W x D); height adjustable

Dimensions: 1,120 x 550 x 580 mm (H x W x D)

Standard rear panel (with document pocket)

Weight: approx. 95 - 113 kg (depending on version)