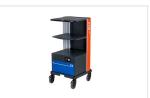

### **Optional accessories**

| •                       |                                              |
|-------------------------|----------------------------------------------|
| Keyboard drawer         | New - 360° full-extension runner             |
| Holder for scanner      | New - Side printer shelf (height-adjustable) |
| Shelf                   | New - Magnetic dustbin (25 litres)           |
| Drawer (large or small) | New - Table top with bevelled work           |
| Monitor holder          | surface                                      |
| Swivel plate            | New - Perforated side panel                  |