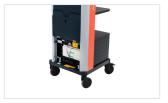

#### The ideal companion for flexible use

- Integrated battery for mobile use of PC, label printer and charging station
- Height-adjustable work surface prevents fatigue
- Sturdy construction ensures safe stand
- Variable modular system enables individual adaptation
- Freezer model with insulation available

#### **Features**

Aluminium base frame with four swivel castors

Support: 500 x 440 mm (W x D); height adjustable

Dimensions: 1,120 x 550 x 580 mm (H x W x D)

Standard rear panel (with document pocket)

Weight: approx. 95 - 113 kg (depending on version)