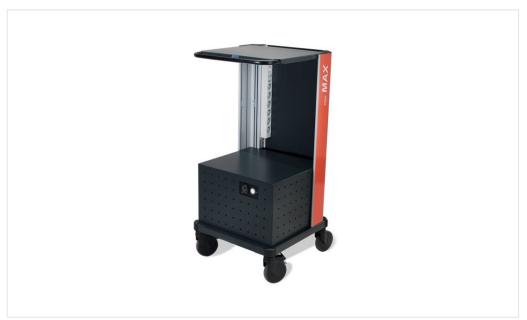

# Mobile workplace BCT on the GO

#### The ideal companion for flexible use

- Integrated battery for mobile use of PC, label printer and charging station
- Height-adjustable work surface prevents fatigue
- Sturdy construction ensures safe stand
- Variable modular system enables individual adaptation
- Freezer model with insulation available

## Mobile workplace BCT on the GO

#### **Features**

Aluminium base frame with four swivel castors

Support: 500 x 440 mm (W x D); height adjustable

Dimensions: 1,120 x 550 x 580 mm (H x W x D)

Standard rear panel (with document pocket)

Weight: approx. 95 - 113 kg (depending on version)