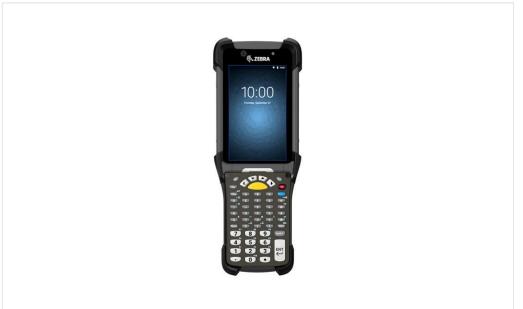

## Zebra MC9300

#### Zebra MC9300 - Powerful mobile computer with future-proof software

- Powerful hardware with numerous customisation options for individual requirements
- Optimal performance even with demanding apps and applications
- Extremely robust, deep-freeze model can be used down to -30 °C
- Warranty for operating system upgrades up to version Android 14
- Optimised battery management and extended Wi-Fi features

#### **Features**

Display: 4.3 inch, 800 x 480 px, Corning Gorilla Glass

Keyboard: 29 - 58 keys

Operating system: Android 8

Readable codes: 1D and 2D, NFC

Reading distance: 7.6 cm to 21.3 m

Battery: 7000 mAH

Additional features: 13 MP camera, 3-axis sensor

Docking station interfaces: USB, LAN

Protection: IP67 & IP65, drop-proof up to 2.4 m

Operating temperature: -30 - 50 °C

Dimensions (W x L x H): 88 x 240 x 189 mm

Weight: 765 g